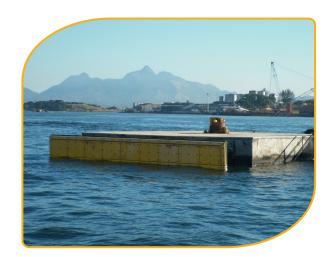

### **Services Provided**

- Full design package including full set of drawings
- Full project management
- Provision of two rubber cone fenders with installation and mounting sets. These were supplied with tall steel frontal panel, top rub rail, panel to rubber bolt sets, rubber to stool bolt sets, painted steel mounting stools, concrete to stool anchor rod sets, weight chains, tension chains, shear chains and chain anchors for mounting of system to existing concrete
- Two years worth of spare parts
- Steel anchor templates for installing the panel system onto the existing concrete structure
- Full documentation and certification provided and delivered in a presentation folder and on DVD