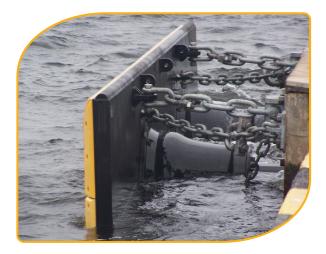

### **Services Provided**

- Full design package including full set of drawings
- Full project management
- Provision of two rubber cone fenders with installation and mounting sets. These were supplied with tall steel frontal panel, top rub rail, panel to rubber bolt sets, rubber to stool bolt sets, painted steel mounting stools, concrete to stool anchor rod sets, weight chains, tension chains, shear chains and chain anchors for mounting of system to existing concrete
- Two years worth of spare parts
- Steel anchor templates for installing the panel system onto the existing concrete structure
- Full documentation and certification provided and delivered in a presentation folder and on DVD