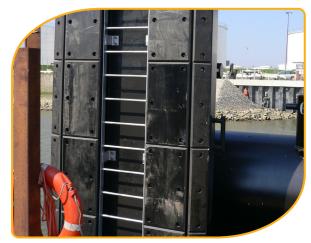

### **Services Provided**

- Full design package including full set of drawings
- Full project management
- Provision of two rubber cone fenders with installation and mounting sets. These were supplied with tall steel frontal panel, top rub rail, panel to rubber bolt sets, rubber to stool bolt sets, painted steel mounting stools, concrete to stool anchor rod sets, weight chains, tension chains, shear chains and chain anchors for mounting of system to existing concrete
- Two years worth of spare parts
- Steel anchor templates for installing the panel system onto the existing concrete structure
- Full documentation and certification provided and delivered in a presentation folder and on DVD