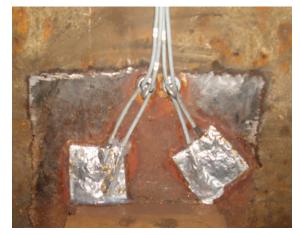

## Kentish Flats offshore wind farm 2011

Osiris successfully carried out remedial cable burial in an area where reaching required cable burial depth was expected to be difficult. To help protect the cables that couldn't reach the required depths, rock filled net gabions were prepared.