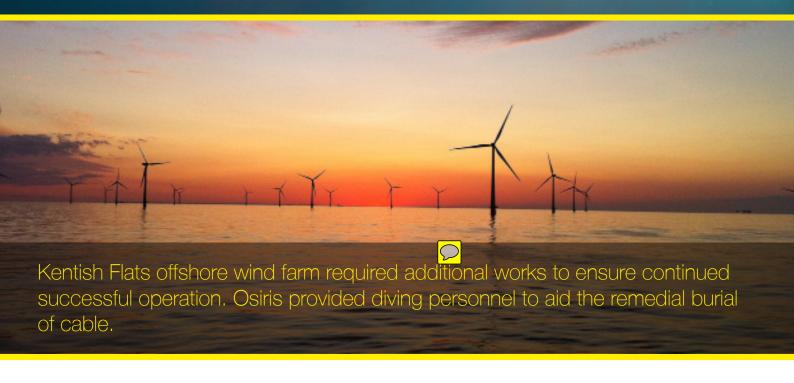

## Kentish Flats offshore wind farm 2011

Osiris successfully carried out remedial cable burial in an area where reaching required cable burial depth was expected to be difficult. To help protect the cables that couldn't reach the required depths, rock filled net gabions were prepared.