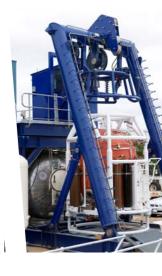

## **Modular Saturation Diving Systems**

Case Study

Divex Modular Saturation Diving Systems are designed to be rapidly deployable and flexible to allow rapid configuration on a variety of vessels.

The modules are designed so that they can be quickly assembled and achieve accurate alignment, in order to minimise expensive mobilisation time in port. Who Shanghai Salvage Co Ltd

## Summary

Designed and manufactured a fully transportable Lloyds Class 300m rated 12-man saturation diving system.

## Services provided

- Design, build and delivery of the system
- 6, 9 or 12 man capacity / flexibility
- · Built to Lloyds class
- Fully transportable and rapidly deployable