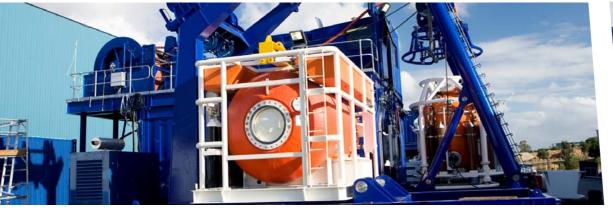

## **Modular Saturation Diving Systems**

Case Study

Divex Modular Saturation Diving Systems are designed to be rapidly deployable and flexible to allow rapid configuration on a variety of vessels.

The modules are designed so that they can be quickly assembled and achieve accurate alignment, in order to minimise expensive mobilisation time in port. Who Shanghai Salvage Co Ltd

## Summary

Designed and manufactured a fully transportable Lloyds Class 300m rated 12-man saturation diving system.

## Services provided

- Design, build and delivery of the system
- 6, 9 or 12 man capacity / flexibility
- · Built to Lloyds class
- Fully transportable and rapidly deployable