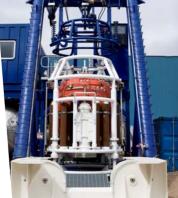

## **Modular Saturation Diving Systems**

Case Study

Divex Modular Saturation Diving Systems are designed to be rapidly deployable and flexible to allow rapid configuration on a variety of vessels.

The modules are designed so that they can be quickly assembled and achieve accurate alignment, in order to minimise expensive mobilisation time in port. Who Shanghai Salvage Co Ltd

## Summary

Designed and manufactured a fully transportable Lloyds Class 300m rated 12-man saturation diving system.

## Services provided

- Design, build and delivery of the system
- 6, 9 or 12 man capacity / flexibility
- · Built to Lloyds class
- Fully transportable and rapidly deployable